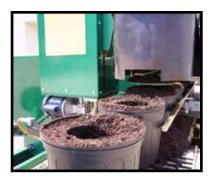

## **EP 2200EX**

The EP 2200EX fills and drills from 1 – 7 gallon pots. Changeover from one pot size to another is quick and simple, no pot holders required.

The EP 2200EX has a 3 cubic yard hopper, high volume soil delivery and heavy duty soil chain and gearbox to handle the heaviest soil mixes, separate powered soil return auger.

## **Specifications**

| Power                | 220V / single or three phase |
|----------------------|------------------------------|
| Production           | Up to 3,000 pots per hour    |
| Dimensions           | 136"L x 101"W x 88"H         |
| Standard<br>Features | Variable speed soil          |