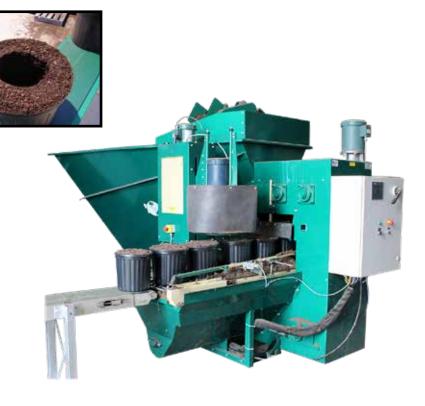

## **EP 2200EX**

The EP 2200EX fills and drills from 1 – 7 gallon pots. Changeover from one pot size to another is quick and simple, no pot holders required.

The EP 2200EX has a 3 cubic yard hopper, high volume soil delivery and heavy duty soil chain and gearbox to handle the heaviest soil mixes, separate powered soil return auger.

(Power sweep and rotary brush option not available on this machine)

Additional standard options include: direct drive gearbox for low maintenance, one crank handle, adjustment for speedy change-over, easy adjustment and an adjustable soil flow to match tray and pot width up to 18" wide 16" tall.

## **Specifications**

| Power                | 220V / single or three phase |
|----------------------|------------------------------|
| Production           | Up to 3,000 pots per hour    |
| Dimensions           | 136"L x 101"W x 88"H         |
| Standard<br>Features | Variable speed soil          |