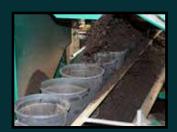

## **EP 2200EX**

The EP 2200EX fills and drills from 1 – 7 gallon pots. Changeover from one pot size to another is quick and simple, no pot holders required.

The EP 2200EX has a 3 cubic yard hopper, high volume soil delivery and heavy duty soil chain and gearbox to handle the heaviest soil mixes, separate powered soil return auger.

(Power sweep and rotary brush option not available on this machine)

Additional standard options include: direct drive gearbox for low maintenance, one crank handle, adjustment for speedy change-over, easy adjustment and an adjustable soil flow to match tray and pot width up to 18" wide 16" tall.