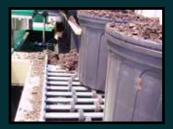

## **EP 2200EX**

The EP 2200EX fills and drills from 1 – 7 gallon pots. Changeover from one pot size to another is quick and simple, no pot holders required.

The EP 2200EX has a 3 cubic yard hopper, high volume soil delivery and heavy duty soil chain and gearbox to handle the heaviest soil mixes, separate powered soil return auger.