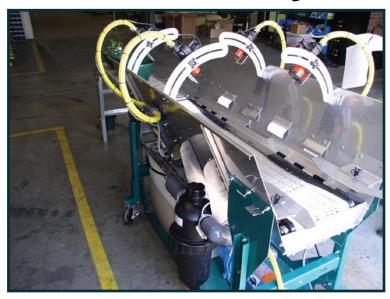

## Water Pro Recirculation System

The versatile PRO LINE Watering System waters both flats and pots. The Watering System is designed to fit seamlessly with existing seeding, potting or transplanting lines. With a wide variety of nozzles and other options, this system will accommodate all of your watering needs.

## Features & Options

- The PRO-SERIES Watering System is powered by 110v AC.
- Standard nozzles: 11 gpm at 40 psi.
- Additional nozzles to be ordered separately: customer to specify gpm rate.
- Used as permanent fixture or easily moved out of the way with 4" casters.
- Optional 5' or 10' drainage conveyor that easily attaches without the use of tools.
- Dosatron®: Customer to specify gpm rate.