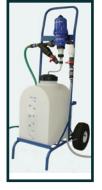

## Water Pro Recirculation System

The versatile PRO LINE Watering System waters both flats and pots. The Watering System is designed to fit seamlessly with existing seeding, potting or transplanting lines. With a wide variety of nozzles and other options, this system will accommodate all of your watering needs.

## Features & Options

- The PRO-SERIES Watering System is powered by 110v AC.
- Standard nozzles: 11 gpm at 40 psi.
- Additional nozzles to be ordered separately: customer to specify gpm rate.
- Used as permanent fixture or easily moved out of the way with 4" casters.
- Optional 5' or 10' drainage conveyor that easily attaches without the use of tools.
- Dosatron®: Customer to specify gpm rate.

Optional Dosatron® chemical injector and/or Dosatron® chemical and fertilization system are available