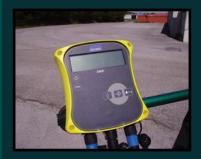

## **BOULDIN & LAWSON, LLC**

P.O. Box 7177 McMinnville, TN 37111 Phone: 931-668-4090 Toll Free : 800-443-6398 Fax: 931-668-3209

E-mail: sales@bouldinlawson.com

www.bouldinlawson.com

Bag Holding clamps

Weight scale screen

## Model # 17510

The Tote Filler can be used to fill most tote style bags, typically  $55 \, \mathrm{cu}$  ft  $-65 \, \mathrm{cu}$  ft. The bag straps are slid over the holding frame and the bag is clamped open and filled with a loader or from a bagger. This unit comes complete with a weigh scale allowing accurate filling. This unit is portable and is fitted with casters for easy moving in and out of work area.