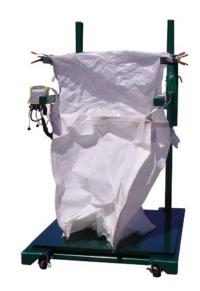

## Tote Filler

## Model # 17510

The Tote Filler can be used to fill most tote style bags, typically  $55 \, \mathrm{cu}$  ft  $-65 \, \mathrm{cu}$  ft. The bag straps are slid over the holding frame and the bag is clamped open and filled with a loader or from a bagger. This unit comes complete with a weigh scale allowing accurate filling. This unit is portable and is fitted with casters for easy moving in and out of work area.

Quick & easy adjustments

Casters for portability