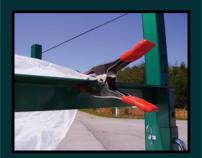

## **BOULDIN & LAWSON, LLC**

P.O. Box 7177 McMinnville, TN 37111 Phone: 931-668-4090 Toll Free : 800-443-6398 Fax: 931-668-3209

E-mail: sales@bouldinlawson.com

www.bouldinlawson.com

Bag Holding clamps

Weight scale screen

## Model # 17510

The Tote Filler can be used to fill most tote style bags, typically  $55 \, \mathrm{cu}$  ft  $-65 \, \mathrm{cu}$  ft. The bag straps are slid over the holding frame and the bag is clamped open and filled with a loader or from a bagger. This unit comes complete with a weigh scale allowing accurate filling. This unit is portable and is fitted with casters for easy moving in and out of work area.