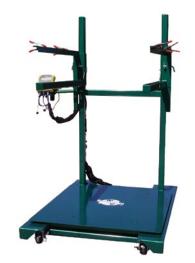

## Tote Filler

## Model # 17510

The Tote Filler can be used to fill most tote style bags, typically  $55 \, \mathrm{cu}$  ft  $-65 \, \mathrm{cu}$  ft. The bag straps are slid over the holding frame and the bag is clamped open and filled with a loader or from a bagger. This unit comes complete with a weigh scale allowing accurate filling. This unit is portable and is fitted with casters for easy moving in and out of work area.

Quick & easy adjustments

Casters for portability