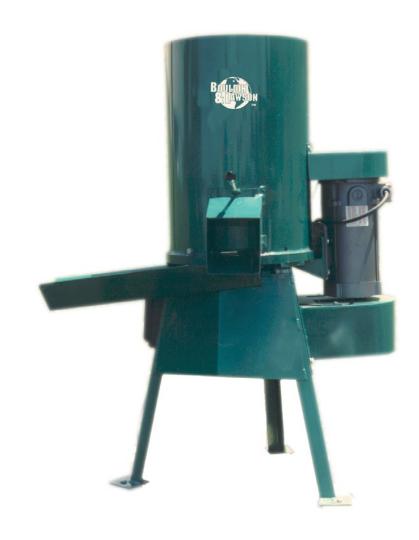

## Model # 19300 (single speed) 19301 (variable speed)

Available in two models: single and variable speed. The Bouldin & Lawson Seed Cleaner is designed to clean seed with soft pulp, such as dogwood, apple, and pear.

The Seed Cleaner operates with a small stream of water in the hopper to remove pulp. This process leaves only the cleaned seed. The cleaning plate is adjustable for various sizes of seed. The seed cleaner is sold as a complete unit with motor and controls.