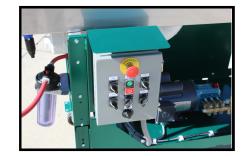

Trays exit the washer still carried by conveyor which extends beyond hooded wash unit. Variable speed controls allow the user to set the pace of cleaning. Adjustable tray stabilizing rails provide the user with the ability to change tray size to meet their needs. Available in single or three phase power and can be built to customer specific requirements.