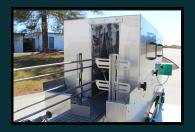

## **Pro Tray Washer**

Recycle trays and flats with the Pro Tray Washer. This automated machine provides speed and efficiency in preparing trays for reuse.

Trays are loaded onto the conveyor belt, then enter a totally enclosed stainless steel hood, where they are washed. The hood provides 18" x 28" x 6'5" of clearance for various sized trays. Pressure pumps provide ample cleaning power with jet nozzles staged for maximum efficiency for clean and rinse cycle. Optional chemical injector can be utilized for wash additives or disinfectant at exit. An optional filtered recirculation system is available to reduce water waste.

Trays exit the washer still carried by conveyor which extends beyond hooded wash unit. Variable speed controls allow the user to set the pace of cleaning. Adjustable tray stabilizing rails provide the user with the ability to change tray size to meet their needs. Available in single or three phase power and can be built to customer specific requirements.