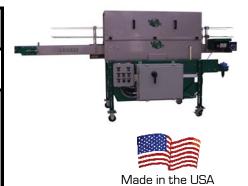

## **Pro Tray Washer**

Recycle trays and flats with the Pro Tray Washer. This automated machine provides speed and efficiency in preparing trays for reuse.

Trays are loaded onto the conveyor belt, then enter a totally enclosed stainless steel hood, where they are washed. The hood provides 18" x 28" x 6'5" of clearance for various sized trays. Pressure pumps provide ample cleaning power with jet nozzles staged for maximum efficiency for clean and rinse cycle. Optional chemical injector can be utilized for wash additives or disinfectant at exit. An optional filtered recirculation system is available to reduce water waste.

Trays exit the washer still carried by conveyor which extends beyond hooded wash unit. Variable speed controls allow the user to set the pace of cleaning. Adjustable tray stabilizing rails provide the user with the ability to change tray size to meet their needs. Available in single or three phase power and can be built to customer specific requirements.

## **Specifications**

| Power      | 220 V single or three phase                 |
|------------|---------------------------------------------|
| Production | Up to 300 trays per hour                    |
| Features   | Optional recirculation system               |
|            | Quickly adjusts to different tray sizes     |
|            | Wash and rinse section                      |
|            | Optional chemical injector for disinfectant |