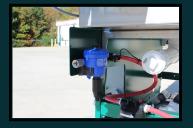

## **Pro Tray Washer**

Recycle trays and flats with the Pro Tray Washer. This automated machine provides speed and efficiency in preparing trays for reuse.

Trays are loaded onto the conveyor belt, then enter a totally enclosed stainless steel hood, where they are washed. The hood provides 18" x 28" x 6'5" of clearance for various sized trays. Pressure pumps provide ample cleaning power with jet nozzles staged for maximum efficiency for clean and rinse cycle. Optional chemical injector can be utilized for wash additives or disinfectant at exit. An optional filtered recirculation system is available to reduce water waste.