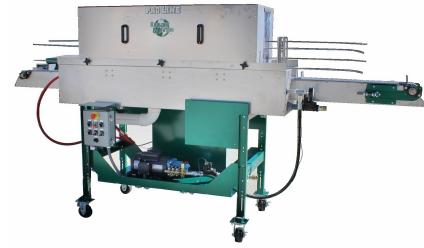

## **Pro Tray Washer**

Recycle trays and flats with the Pro Tray Washer. This automated machine provides speed and efficiency in preparing trays for reuse.

Trays are loaded onto the conveyor belt, then enter a totally enclosed stainless steel hood, where they are washed. The hood provides 18" x 28" x 6'5" of clearance for various sized trays. Pressure pumps provide ample cleaning power with jet nozzles staged for maximum efficiency for clean and rinse cycle. Optional chemical injector can be utilized for wash additives or disinfectant at exit. An optional filtered recirculation system is available to reduce water waste.

Trays exit the washer still carried by conveyor which extends beyond hooded wash unit. Variable speed controls allow the user to set the pace of cleaning. Adjustable tray stabilizing rails provide the user with the ability to change tray size to meet their needs. Available in single or three phase power and can be built to customer specific requirements.

## **Specifications**

| Power      | 220 V single or three phase                 |
|------------|---------------------------------------------|
| Production | Up to 300 trays per hour                    |
| Features   | Optional recirculation system               |
|            | Quickly adjusts to different tray sizes     |
|            | Wash and rinse section                      |
|            | Optional chemical injector for disinfectant |