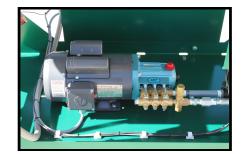

## **Pro Tray Washer**

Recycle trays and flats with the Pro Tray Washer. This automated machine provides speed and efficiency in preparing trays for reuse.

Trays are loaded onto the conveyor belt, then enter a totally enclosed stainless steel hood, where they are washed. The hood provides 18" x 28" x 6'5" of clearance for various sized trays. Pressure pumps provide ample cleaning power with jet nozzles staged for maximum efficiency for clean and rinse cycle. Optional chemical injector can be utilized for wash additives or disinfectant at exit. An optional filtered recirculation system is available to reduce water waste.

Trays exit the washer still carried by conveyor which extends beyond hooded wash unit. Variable speed controls allow the user to set the pace of cleaning. Adjustable tray stabilizing rails provide the user with the ability to change tray size to meet their needs. Available in single or three phase power and can be built to customer specific requirements.