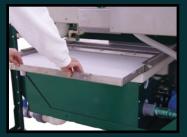

Trays exit the washer still carried by conveyor which extends beyond hooded wash unit. Variable speed controls allow the user to set the pace of cleaning. Adjustable tray stabilizing rails provide the user with the ability to change tray size to meet their needs. Available in single or three phase power and can be built to customer specific requirements.