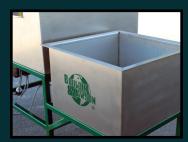

## Pot Washing and Sterilizing System

Scrub pots clean with rotating brushes and then dip in the sterilizing tank to have your pots clean and ready to be reused.

Quickly attach brushes for fast change-over of different sizes, 1 gallon - 7 gallon pots.

Foot operated switch, tub drain valve, water level auto on/off switch make this pot clearing system easy yet efficient to use.

110V single phase

Rotary brushes

Quick attachment for brush