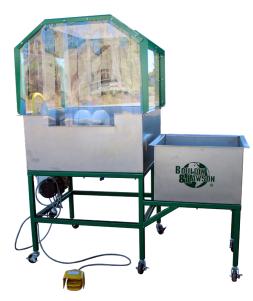

## Pot Washing and Sterilizing System

Scrub pots clean with rotating brushes and then dip in the sterilizing tank to have your pots clean and ready to be reused.

Quickly attach brushes for fast change-over of different sizes, 1 gallon - 7 gallon pots.

Foot operated switch, tub drain valve, water level auto on/off switch make this pot clearing system easy yet efficient to use.

110V single phase

Rotary brushes

Quick attachment for brush