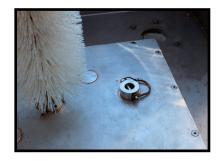

Foot operated switch, tub drain valve, water level auto on/off switch make this pot clearing system easy yet efficient to use.

110V single phase

Rotary brushes

Quick attachment for brush