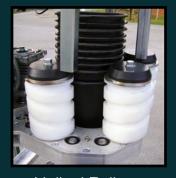

## **EP Pot Dispenser**

The EP Pot Dispenser will dispense from 6" to 12" pots and can be fully integrated with the EP 2200 and EP 2200EX. It can also be added to other potting machines dependent on type and size

This dispenser is extremely easy to setup and adjust. The pots are loaded by the in-feed conveyor which can be preloaded with several stacks of pots. Pots are picked up and stripped by helical rollers which feed them directly to the potting machine. Adjusting from one pot size to another is easy. Simply turning one adjusting wheel which adjusts the helical rollers to match the diameter of the pot to be dispensed, and it's done.