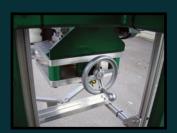

This dispenser is extremely easy to setup and adjust. The pots are loaded by the in-feed conveyor which can be preloaded with several stacks of pots. Pots are picked up and stripped by helical rollers which feed them directly to the potting machine. Adjusting from one pot size to another is easy. Simply turning one adjusting wheel which adjusts the helical rollers to match the diameter of the pot to be dispensed, and it's done.

## **BOULDIN & LAWSON, LLC**

P.O. Box 7177 McMinnville, TN 37111 Phone: 931-668-4090 Toll Free : 800-443-6398 Fax: 931-668-3209

E-mail: sales@bouldinlawson.com

www.bouldinlawson.com

Helical Rollers

One adjustment for different pot sizes