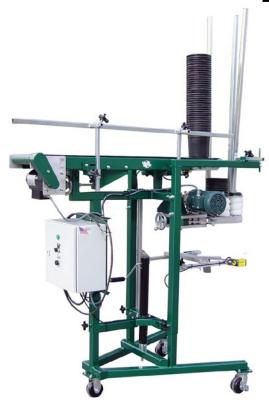

## **EP Pot Dispenser**

The EP Pot Dispenser will dispense from 6" to 12" pots and can be fully integrated with the EP 2200 and EP 2200EX. It can also be added to other potting machines dependent on type and size

This dispenser is extremely easy to setup and adjust. The pots are loaded by the in-feed conveyor which can be preloaded with several stacks of pots. Pots are picked up and stripped by helical rollers which feed them directly to the potting machine. Adjusting from one pot size to another is easy. Simply turning one adjusting wheel which adjusts the helical rollers to match the diameter of the pot to be dispensed, and it's done.