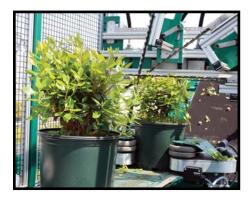

## Mobile Multi Contour Trimmer

Want the ultimate in trimming flexibility? The Contour Trimmer will trim plants from 3" to 3' diameter and up to 42" tall in anything from a 1gallon - 5 gallon container and any combination of shapes from round to pyramid.

## Features:

- 220V single phase
- · Variable speed conveyor & pot turning
- Adjustable and removable blade system
- System can be used inside or outside
- Narrow profile allows for easy transport between rows or aisles