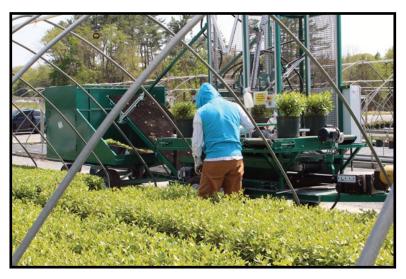

## Mobile Multi Contour Trimmer

Want the ultimate in trimming flexibility? The Contour Trimmer will trim plants from 3" to 3' diameter and up to 42" tall in anything from a 1gallon - 5 gallon container and any combination of shapes from round to pyramid.

Supplied with PTO generator for power and clippings conveyor with discharge cart.

## Features:

- 220V single phase
- · Variable speed conveyor & pot turning
- Adjustable and removable blade system
- System can be used inside or outside
- Narrow profile allows for easy transport between rows or aisles