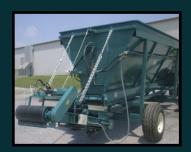

## Mobile Box Filler

## Model # 17210

This machine is for growers who fill a high volume of large containers. Containers can be filled directly in the field eliminating the need to handle them after filling and planting. Hydraulic controls provide consistent soil flow for high speed filling. Operator controls offer precision with minimum spillage.

Hydraulic controls allow speed adjustment of the soil hopper and conveyor. Switching from one pot size to another is quick and easy. Operation is easy with low maintenance, mobility, and fast change-overs. The Mobile Box Filler is designed to handle heavy nursery mixes. **Specifications** 

10 yard portable hopper with UHMW wear strip under chain. Includes flotation tires and 180° swivel feed conveyor. Unit powered from tractor P.T.O. and 12 volt power supply.

| Power      | Min 40 HP tractor w/ P.T.O. & 12 volt power supply |
|------------|----------------------------------------------------|
| Production | Up to 1 yard every 2 minutes                       |
| Dimensions | 10'3" x 14'11"                                     |
| Weight     | 4,300 pounds                                       |