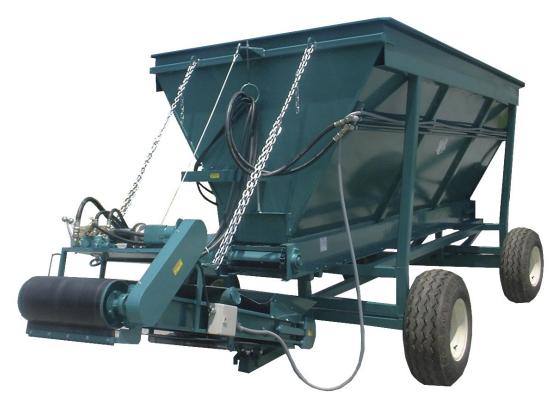

## Mobile Box Filler

## Model # 17210

This machine is for growers who fill a high volume of large containers. Containers can be filled directly in the field eliminating the need to handle them after filling and planting. Hydraulic controls provide consistent soil flow for high speed filling. Operator controls offer precision with minimum spillage.

Hydraulic controls allow speed adjustment of the soil hopper and conveyor. Switching from one pot size to another is quick and easy. Operation is easy with low maintenance, mobility, and fast change-overs. The Mobile Box Filler is designed to handle heavy nursery mixes. **Specifications** 

10 yard portable hopper with UHMW wear strip under chain. Includes flotation tires and 180° swivel feed conveyor. Unit powered from tractor P.T.O. and 12 volt power supply.

| Power      | Min 40 HP tractor w/ P.T.O. & 12 volt power supply |
|------------|----------------------------------------------------|
| Production | Up to 1 yard every 2 minutes                       |
| Dimensions | 10'3" x 14'11"                                     |
| Weight     | 4,300 pounds                                       |