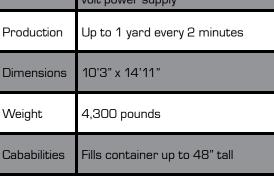

10 yard portable hopper with UHMW wear strip under chain. Includes flotation tires and 180° swivel feed conveyor. Unit powered from tractor P.T.O. and 12 volt power supply.

| Power      | Min 40 HP tractor w/ P.T.O. & 12 volt power supply |
|------------|----------------------------------------------------|
| Production | Up to 1 yard every 2 minutes                       |
| Dimensions | 10'3" x 14'11"                                     |
| Weight     | 4,300 pounds                                       |