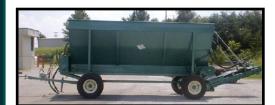

## Mobile Box Filler

## Model # 17210

This machine is for growers who fill a high volume of large containers. Containers can be filled directly in the field eliminating the need to handle them after filling and planting. Hydraulic controls provide consistent soil flow for high speed filling. Operator controls offer precision with minimum spillage.

Hydraulic controls allow speed adjustment of the soil hopper and conveyor. Switching from one pot size to another is quick and easy. Operation is easy with low maintenance, mobility, and fast change-overs. The Mobile Box Filler is designed to handle heavy nursery mixes. **Specifications** 

10 yard portable hopper with UHMW wear strip under chain. Includes flotation tires and 180° swivel feed conveyor. Unit powered from tractor P.T.O. and 12 volt power supply.

| Power      | Min 40 HP tractor w/ P.T.O. & 12 volt power supply |
|------------|----------------------------------------------------|
| Production | Up to 1 yard every 2 minutes                       |
| Dimensions | 10'3" x 14'11"                                     |
| Weight     | 4,300 pounds                                       |