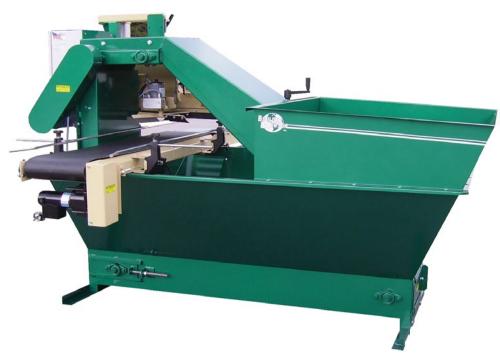

## Mini® Flat Filler

### Model # 13402

The Mini Flat Filler is designed for the grower who wants to take the first step into automation or for the larger grower with a specialty need. This equipment gives the user high speed production, simplicity of operation, and low maintenance.

The Mini Flat Filler is the most cost effective way to uniformly fill flats and shuttle trays. The Mini Flat Filler will accept any container up to 15" wide and 8 1/2" high.

Equipped with a variable speed conveyor and a power sweep to ensure uniform filling of each cell. An adjustable wiper, and powered rotary brush performs the finishing touches on filled flats along with a built-in soil return.

## **Specifications**

| Power                     | 110 V/ single phase/ 50 or 60 HZ                              |
|---------------------------|---------------------------------------------------------------|
| Production                | Up to 720 trays per hour.                                     |
| Dimen-<br>sions           | 78"L x 72"W x 61"H                                            |
| Weight                    | 800 lbs                                                       |
| Portability<br>(Optional) | 4" casters 10" tires 14" tires and hitch                      |
| Options                   | Vibrator for soil compaction 220 V/ Single Phase/ 60 or 50 HZ |