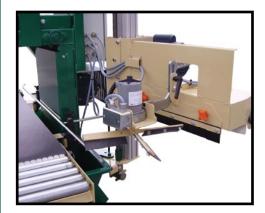

Power Sweep Assembly

A proud member of the BouldinCorp™ Family

The Mini Flat Filler is the most cost effective way to uniformly fill flats and shuttle trays. The Mini Flat Filler will accept any container up to 15" wide and 8 1/2" high.

Equipped with a variable speed conveyor and a power sweep to ensure uniform filling of each cell. An adjustable wiper, and powered rotary brush performs the finishing touches on filled flats along with a built-in soil return.