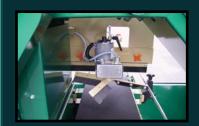

The Mini Flat Filler is the most cost effective way to uniformly fill flats and shuttle trays. The Mini Flat Filler will accept any container up to 15" wide and 8 1/2" high.

Equipped with a variable speed conveyor and a power sweep to ensure uniform filling of each cell. An adjustable wiper, and powered rotary brush performs the finishing touches on filled flats along with a built-in soil return.