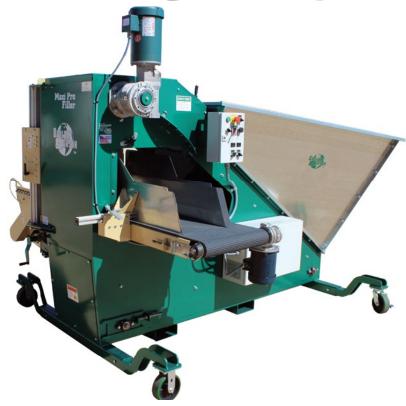

## Maxi Pro<sup>™</sup> Filler

## Model # 13376

High Speed production and uniform filling of multiple types of containers are characteristics that define the Maxi Pro Filler. Equipped with a variable speed soil chain, this machine is capable of filling a full range of containers from plug trays to hanging baskets and planters up to 16" tall.

The standard Maxi Pro includes a variable speed filling conveyor with a powered pot transfer, one cubic-yard soil hopper, self cleaning powered rotary brush and power sweep, a powered soil return system, and a soil flow diverter for larger containers.

The rack and pinion adjustments easily make the Maxi Pro the most versatile and user friendly flat filler on the market. Direct drive gearboxes and sealed bearings aid in low maintenance.