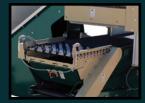

## **BOULDIN & LAWSON, LLC**

P.O. Box 7177 McMinnville, TN 37111 Phone: 931-668-4090 Toll Free : 800-443-6398 Fax: 931-668-3209

E-mail: sales@bouldinlawson.com

www.bouldinlawson.com



Variable speed control



Soil Return



Adjustable Guiderail



A proud member of the BouldinCorp™ Family

## Maxi Pro<sup>™</sup> Filler



## Model # 13376

High Speed production and uniform filling of multiple types of containers are characteristics that define the Maxi Pro Filler. Equipped with a variable speed soil chain, this machine is capable of filling a full range of containers from plug trays to hanging baskets and planters up to 16" tall.

The standard Maxi Pro includes a variable speed filling conveyor with a powered pot transfer, one cubic-yard soil hopper, self cleaning powered rotary brush and power sweep, a powered soil return system, and a soil flow diverter for larger containers.

The rack and pinion adjustments easily make the Maxi Pro the most versatile and user friendly flat filler on the m