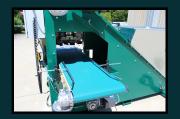

spillage. Additional standard options include: direct drive gearbox for low maintenance, one crank handle adjustment for change-over, speedy swing-out brush assembly for easy service and adjustment, and an adjustable soil gate to match tray and pot width up to 18" wide.