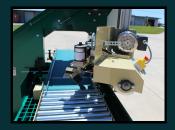

# Model # 13385

The standard specifications are impressive and include: 16" clearance for tall pots, extended auger style soil return for the heaviest soil filling conditions and no **Specifications** 

spillage. Additional standard options include: direct drive gearbox for low maintenance, one crank handle adjustment for change-over, speedy swing-out brush assembly for easy service and adjustment, and an adjustable soil gate to match tray and pot width up to 18" wide.