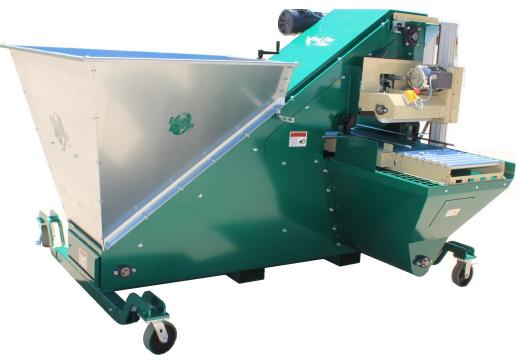

# Maxi<sup>®</sup> Flex Filler

# Model # 13385

The standard specifications are impressive and include: 16" clearance for tall pots, extended auger style soil return for the heaviest soil filling conditions and no **Specifications** 

spillage. Additional standard options include: direct drive gearbox for low maintenance, one crank handle adjustment for change-over, speedy swing-out brush assembly for easy service and adjustment, and an adjustable soil gate to match tray and pot width up to 18" wide.

This machine is the leader in its class. offering unrivaled performance, quality and specifications. This will be an asset to your production and to your business.

Quick & easy adjustments

Variable seed soil