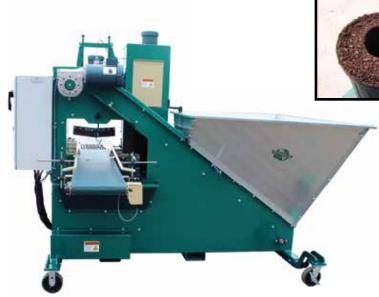

## EP 2200

#### Model # 13389

The EP 2200 fills and drills hanging baskets and patio planters up to 7 gallon. Changeover from one pot size to another is quick and simple, no pot holders required. The EP 2200 can be used as a standard flat filler, with

optional power sweeps and rotary brush, allowing you to fill your flats and cell trays for added flexibility.

- 16"clearance for tall pots
- extended auger style soil return for the heaviest soil filling conditions
- no spillage.

Additional standard options include: direct drive gearbox for low maintenance. one crank handle adjustment for speedy change-over, swing-out brush assembly for easy adjustment and an adjustable soil diverter to match tray and pot width up to 18" wide 16" tall. This machine offers unrivaled performance, quality and specification.

### **Specifications**

| Power                | 220V / single or three phase   |
|----------------------|--------------------------------|
| Production           | Up to 2,200 pots per hour      |
| Dimensions           | 110"L x 101"W x 81"H           |
| Standard<br>Features | Variable speed soil            |
| Options              | Vibration for plug trays       |
|                      | Power sweep and rotary brush   |
|                      | Variable speed soil chain      |
|                      | 10" tires and hitch            |
|                      | Multi-drill head or dibble bar |