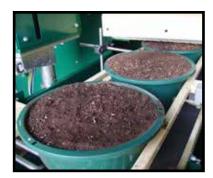

#### Model # 13389

The EP 2200 fills and drills hanging baskets and patio planters up to 7 gallon. Changeover from one pot size to another is quick and simple, no pot holders required. The EP 2200 can be used as a standard flat filler, with