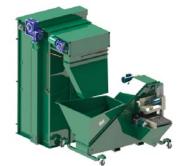

# **BP-05<sup>TM</sup>& BP-05<sup>TM</sup>HD** Vertical Bale Processor

### Model # 16412

An innovative look at bale processing has brought this Pro-Line unit to the market.

The BP-05 is a vertical bale processor that remains vertical during operation saving time, space and energy. Fully automated and programmable controls allows the grower to process various types of materials with their choice of optional outputs.

The functionality of the BP-05 continues as processed materials are easily directly loaded into various types of machines or other equipment, eliminating the need for a secondary conveyor. Bale processing has never been this quick and easy.