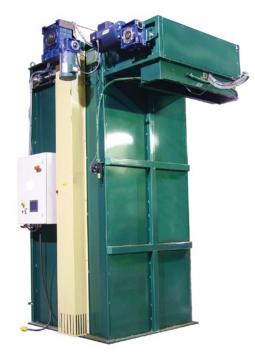

# **BP-05<sup>TM</sup>& BP-05<sup>TM</sup>HD** Vertical Bale Processor

### Model # 16412

An innovative look at bale processing has brought this Pro-Line unit to the market.

The BP-05 is a vertical bale processor that remains vertical during operation saving time, space and energy. Fully automated and programmable controls allows the grower to process various types of materials with their choice of optional outputs.

The functionality of the BP-05 continues as processed materials are easily directly loaded into various types of machines or other equipment, eliminating the need for a secondary conveyor. Bale processing has never been this quick and easy.

Vertical machine for taller hoppers or space saving