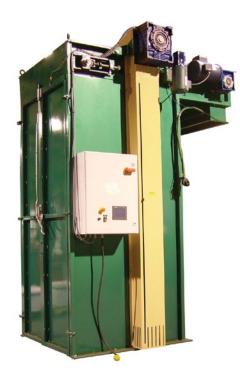

# **BP-05<sup>TM</sup>& BP-05<sup>TM</sup>HD** Vertical Bale Processor

### Model # 16412

An innovative look at bale processing has brought this Pro-Line unit to the market.

The BP-05 is a vertical bale processor that remains vertical during operation saving time, space and energy. Fully automated and programmable controls allows the grower to process various types of materials with their choice of optional outputs.

The functionality of the BP-05 continues as processed materials are easily directly loaded into various types of machines or other equipment, eliminating the need for a secondary conveyor. Bale processing has never been this quick and easy.

Vertical machine for taller hoppers or space saving