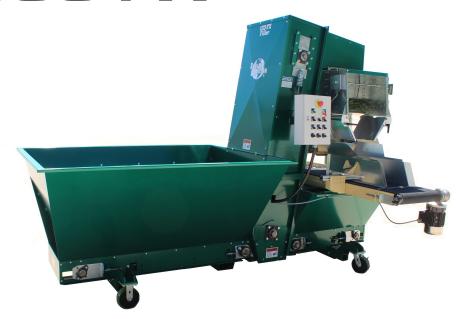

## 133-FX

## Model # 13341

The FX filler uses a cascading soil delivery for very uniform filling. High Speed production and consistent uniform filling of multiple types of containers are characteristics that define the FX Filler.

Equipped with a 1.5 cubic yard hopper and variable speed belt soil delivery system, this machine is capable of filling a full range of containers from plug trays to hanging baskets and patio planters up to 16" tall.

The standard FX includes a variable speed filling conveyor, variable speed soil feed, all belt system, with a powered pot transfer, one cubic-yard soil hopper, self-cleaning powered rotary brush and rotary power sweep, a belt soil return system, and a soil flow diverter for larger containers.

The single crank adjustments make the FX a very versatile and efficient flat and pot filler. Direct drive gearboxes and sealed bearings aid in low maintenance.

Guide rail adjustment

Adjustable soil flow