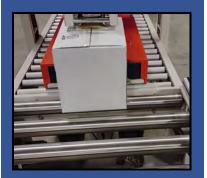

## **Case Taping and Closing**

## Automate your case & carton forming, loading and sealing.

Adjustable for a wide range of case sizes and can be integrated into production lines for packaging and shipping

| Model                         | AP - 15TS      |
|-------------------------------|----------------|
| Case Size Min<br>(L x W x H)  | 8" x 6" x 5"   |
| Case Size Max<br>(L x W x H)  | 24" x 20 x 18" |
| Speed: Cartons<br>Per Minute* | 10 - 20 cpm    |
| * Speeds are size dependent   |                |