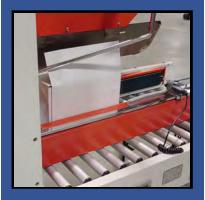

## **Case Taping and Closing**

## Automate your case & carton forming, loading and sealing.

Adjustable for a wide range of case sizes and can be integrated into production lines for packaging and shipping

| Model                         | AP - 15TS      |
|-------------------------------|----------------|
| Case Size Min<br>(L x W x H)  | 8" x 6" x 5"   |
| Case Size Max<br>(L x W x H)  | 24" x 20 x 18" |
| Speed: Cartons<br>Per Minute* | 10 - 20 cpm    |
| * Speeds are size dependent   |                |