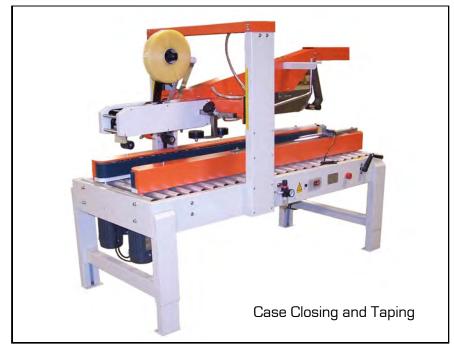

## **Case Taping and Closing**

## Automate your case & carton forming, loading and sealing.

Adjustable for a wide range of case sizes and can be integrated into production lines for packaging and shipping

| Model                         | AP - 15TS      |
|-------------------------------|----------------|
| Case Size Min<br>(L x W x H)  | 8" x 6" x 5"   |
| Case Size Max<br>(L x W x H)  | 24" x 20 x 18" |
| Speed: Cartons<br>Per Minute* | 10 - 20 cpm    |
| * Speeds are size dependent   |                |