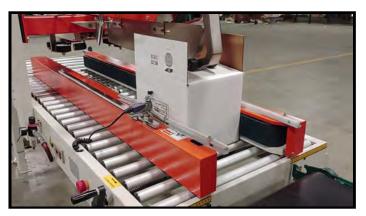

## **Case Taping and Closing**

## Automate your case & carton forming, loading and sealing.

Adjustable for a wide range of case sizes and can be integrated into production lines for packaging and shipping

| Model                         | AP - 15TS      |
|-------------------------------|----------------|
| Case Size Min<br>(L x W x H)  | 8" x 6" x 5"   |
| Case Size Max<br>(L x W x H)  | 24" x 20 x 18" |
| Speed: Cartons<br>Per Minute* | 10 - 20 cpm    |
| * Speeds are size dependent   |                |