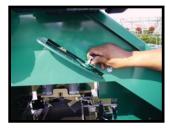

standard options include: direct drive gearbox for low maintenance, one crank handle adjustment for speedy change-over, swing-out brush assembly for easy service and adjustment and an adjustable soil gate to match tray and pot width up to 18" wide.

Quick & easy adjustments

Adjustable soil gate

Variable seed soil
10" tires
Vibraton for plug trays