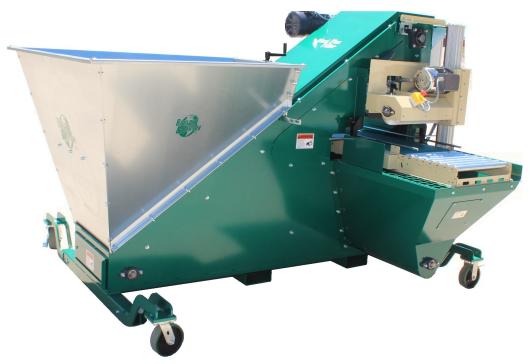

## Maxi® Flex Filler

## Model # 13385

The standard specifications are impressive and include: 16"clearance for tall pots, extended auger style soil return for the heaviest soil filling conditions and no

spillage. Additional

standard options include: direct drive gearbox for low maintenance, one crank handle adjustment for speedy change-over, swing-out brush assembly for easy service and adjustment and an adjustable soil gate to match tray and pot width up to 18" wide.

This machine is the leader in its class, offering unrivaled performance, quality and specifications. This will be an asset to your production and to your business.