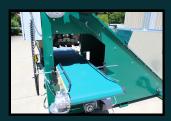

## Model # 13385

The standard specifications are impressive and include: 16"clearance for tall pots, extended auger style soil return for the heaviest soil filling conditions and no

spillage. Additional

This machine is the leader in its class, offering unrivaled performance, quality and specifications. This will be an asset to your production and to your business.